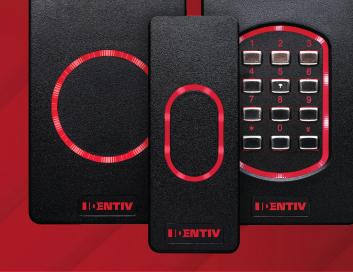

## **Physical Access Readers**

Strong authentication, FICAM compliance, and frictionless mobile options mean our physical access readers provide the high-security technology you need today while preparing you for the future.